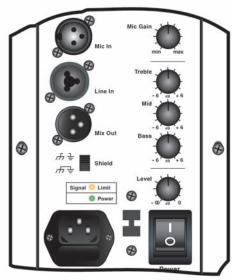

YX15P Rear Panel

XLR balanced microphone input as well as an XLR / 1/4-inch TRS balanced combi-jack line input on the power module means the YX15P can be easily connected to any source. A highly effective three-band EQ means the YX15P can be easily balanced for the room, ensuring simple system set-up. The XLR balanced line output allows multiple YX15P's to be linked together quickly and easily.