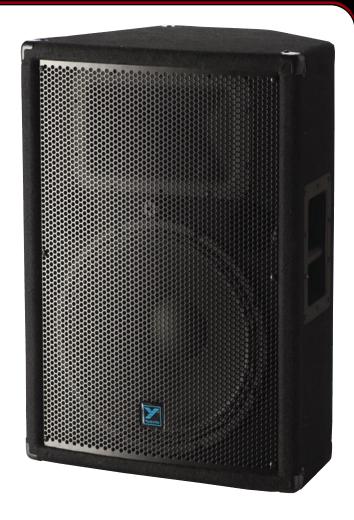

## Overview

Engineered in North America, the YX15P benefits from Yorkville's forty plus years of PA enclosure and electronics design experience. This 15-inch / 1-inch horn bi-amplified active loudspeaker is a highly effective sound system solution for any application where a powered cabinet is preferred.

The 200-watt YX15P's compact design, integrated standmount and  $90 \times 40$  degree horn make it a highly effective front of house box, or an ideal 'repeater' cabinet in more complex systems where additional cabinets are required to effectively distribute sound around a large room. The modified trapezoidal shape makes it ideal for front-of-house applications or for use as an active stage monitor.

The rugged and reliable YX15P uses a full plywood cabinet construction, integrated stand mount adaptor, metal bar handles, a full metal amplifier chassis and all-metal grille to protect the speaker and amplifier components.