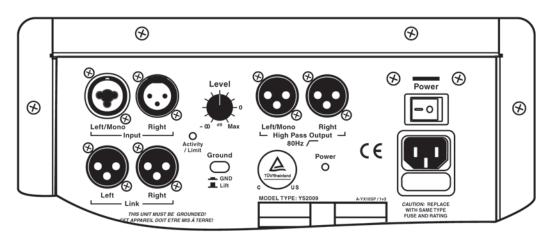

YX10SP Rear Panel

## **Specifications**

| System Type                       | Subwoofer                                              |
|-----------------------------------|--------------------------------------------------------|
| Active or Passive                 | Active                                                 |
| Program Power (Watts)             | 200 Watts                                              |
| Max SPL (dB)                      | 120 dB (Continuous)                                    |
| Frequency Response (Hz +/- 3dB)   | 50-150Hz                                               |
| Crossover Frequency (Hz)          | 80Hz                                                   |
| Driver Configuration              | 10-inch ceramic                                        |
| Inputs                            | 1 x Combi-Jack (l/mono) 1 x XLR (right)                |
| Mixer Controls                    | Gain Control, Ground Lift, Integrated                  |
|                                   | Crossover(80Hz High Pass Output for Top Cabinets)      |
| Other Controls / Features         | 2 x XLR Link Thru / 2 x XLR High Pass (80Hz crossover) |
| Corners                           | Metal                                                  |
| Feet                              | Rubber                                                 |
| Bar Handles                       | 2 (sides)                                              |
| Pole Mount Adapter (1 3/8"-3.5cm) | Yes (Top)                                              |
| Enclosure Materials               | MDF                                                    |
| Baffle Material                   | MDF                                                    |
| Grille                            | Custom Punched Black Perforated Metal                  |
| Covering / Finish                 | Black Ozite                                            |
| Dimensions (DWH xbackW, inches)   | 16.5 x 18.5 x 13.25                                    |
| Dimensions (DWH xbackW, cm)       | 41.9 x 47 x 33.7                                       |
| Weight (lbs/kg)                   | 38 / 17.3                                              |