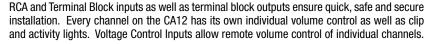

## Features:

- ⊃ 12 Channel (6 stereo zones) Installation Amplifier
- ⇒ 50-watts per channel (bridgeable to 100-watts per zone)
- → 70-volt or 4 and 8-ohm per channel selectable output configuration
- ⇒ RCA & terminal block inputs, terminal block outputs
- ⊃ Individual volume control, clip & activity LED's per channel
- ⊃ Defeatable limiters & remote channel volume voltage control inputs