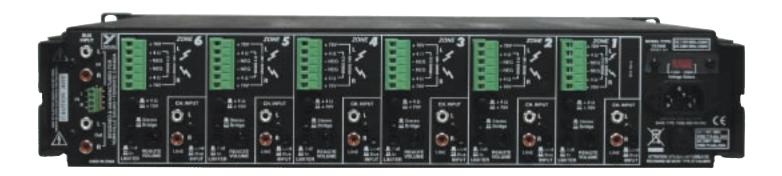

## Features:

- ⊃ 12 Channel (6 stereo zones) Installation Amplifier
- ⇒ 50-watts per channel (bridgeable to 100-watts per zone)
- → 70-volt or 4 and 8-ohm per channel selectable output configuration
- ⇒ RCA & terminal block inputs, terminal block outputs
- ⊃ Individual volume control, clip & activity LED's per channel
- ⊃ Defeatable limiters & remote channel volume voltage control inputs

## Overview:

The Coliseum CA12 multi-channel amplifier is the ideal solution for powering any complex multi-zone, multi-speaker installation. Designed with versatility in mind, the CA12 can be configured as 12 single channel 50-watt amplifiers, each capable of driving 4 or 8-ohm loads or 70-volt speakers. The 12 mono channels can be configured in six stereo pairs for easy hook up to stereo source mixers. Stereo channels can be bridged mono, effectively turning the CA12 into six 100-watt (at 8 ohms) amplifiers.