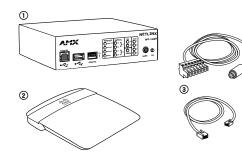

#### **Included Accessories**

| Component           | Description                                                            |
|---------------------|------------------------------------------------------------------------|
| ① System Controller | AMX® NX-1200                                                           |
|                     | Camera control software (preloaded)                                    |
|                     | Power supply                                                           |
| ② Wireless Router   | Linksys wireless E2500                                                 |
|                     | Power supply                                                           |
| ③ Cables            | • Camera: VISCA to RS-232 Cable, 2 m<br>• Network: RJ-45 to RJ-45, 2 m |