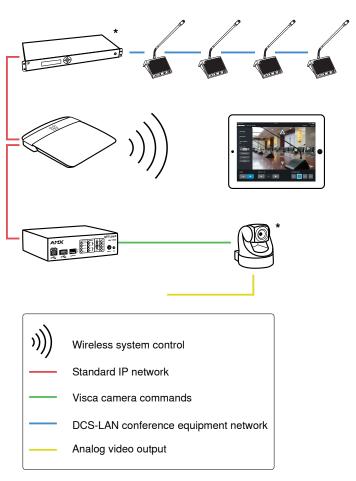

### Description

The Shure Camera Control Package allows remote set up and control of a camera system for conferences, discussions or meeting spaces. The package integrates with the DCS 6000 or DDS 5900 system, using realtime conference information to provide accurate, automated camera display of the speaker or specific participants. A steady, consistent camera feed is available for live broadcast or archival recording.

The camera views are saved to the AMX controller, which contains preloaded Shure control software for plug-and-play operation. Once the camera views are programmed and saved from the app, the AMX unit operates the camera system without requiring the tablet.

### Drawing

\*Not included with the CP 7980

United States, Canada, Latin America, Caribbean: Shure Incorporated 5800 West Touhy Avenue Niles, IL 60714-4608 USA

Phone: +1 847-600-2000 Fax: +1 847-600-1212 (USA) Fax: +1 847-600-6446 Email: info@shure.com www.shure.com Europe, Middle East, Africa: Shure Europe GmbH Jakob-Dieffenbacher-Str. 12, 75031 Eppingen, Germany