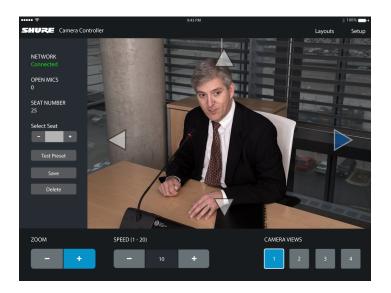

A camera setup application operates on an iPad<sup>®</sup> or Android<sup>™</sup> tablet, providing a quick and simple method for programming the camera view. The app is used to save and recall room layouts of up to 400 seats for four cameras.

The camera views are saved to the AMX controller, which contains preloaded Shure control software for plug-and-play operation. Once the camera views are programmed and saved from the app, the AMX unit operates the camera system without requiring the tablet.