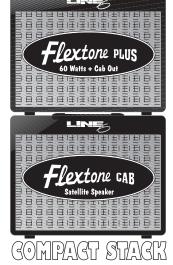

The Flextone Cab is designed for stacked or side-by-side configurations with your Flextone Plus. Put your Flextone Plus on top of the Flextone Cab for a tall setup with a small footprint on stage or in your practice room or studio. Or spread the Flextone Plus and Cab apart for wide stereo imaging. For ultra-wide stereo, you can use a longer speaker cable to connect the Plus and Cab. Be sure to use a high quality, unshielded cable, wired straight-thru, tip-to-tip and sleeve-to-sleeve.