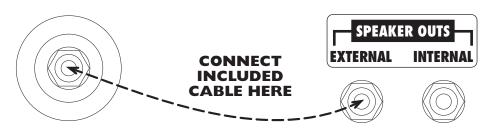

Thanks for buying the Flextone Cab. This satellite speaker cabinet is designed for use with the Flextone Plus Digital Guitar Amplifier System from Line 6. Your new Flextone Cab houses a custom-designed 12-inch Eminence speaker rated at 8 ohms and 50 Watts max power handling capacity. To use the Flextone Cab, you simply power down your Flextone Plus, and then connect one end of the included speaker cable to the External Speaker output on the Flextone Plus back panel. Connect the other end of the speaker cable to the jack on the back of your new Flextone Cab. Then power up the Flextone Plus, and you're ready to rock the world with your 100 Watt stereo amplification and effects rig. Take a peek at the other side of this User Guide for pictures.