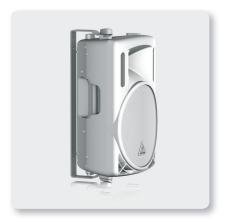

### EUROLIVE WB210-WH

White Wall Mount Bracket for EUROLIVE B210 Series Speakers

- Wall mount bracket for EUROLIVE B210 series speakers
- Heavy-duty steel construction
- Designed for indoor use only
- Exceptionally rugged construction ensures long life
- 3-Year Warranty Program\*
- Conceived and designed by BEHRINGER Germany

Elevate your B210D or B210D-WH with our wall-mount brackets, which are specially designed to secure these outstanding speaker systems to the wall of virtually any indoor environment.

These heavy-duty steel brackets are ideal for installation in theaters, churches, restaurants, etc. A built-in swivel lets you aim the loudspeaker

across a wide 180° axis, so you can put the sound where you want it. As stylish as they are functional, WB210 wall-mount brackets are available in your choice of black (WB210) or white (WB210-WH).