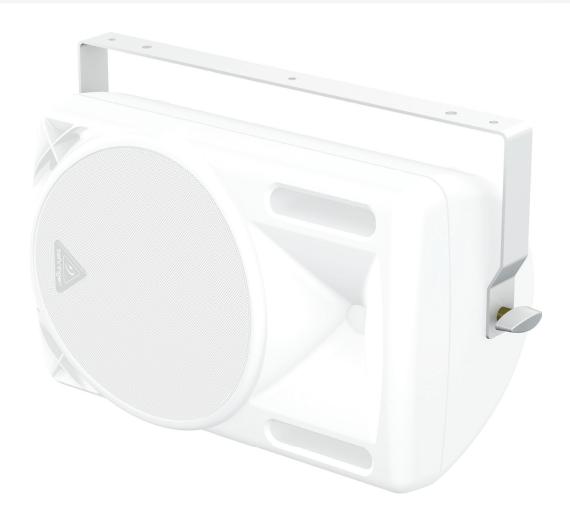

### EUROLIVE WB210-WH

White Wall Mount Bracket for EUROLIVE B210 Series Speakers

- Wall mount bracket for EUROLIVE B210 series speakers
- Heavy-duty steel construction
- Designed for indoor use only
- Exceptionally rugged construction ensures long life
- 3-Year Warranty Program\*
- Conceived and designed by BEHRINGER Germany

Elevate your B210D or B210D-WH with our wall-mount brackets, which are specially designed to secure these outstanding speaker systems to the wall of virtually any indoor environment.

These heavy-duty steel brackets are ideal for installation in theaters, churches, restaurants, etc. A built-in swivel lets you aim the loudspeaker

across a wide 180° axis, so you can put the sound where you want it. As stylish as they are functional, WB210 wall-mount brackets are available in your choice of black (WB210) or white (WB210-WH).