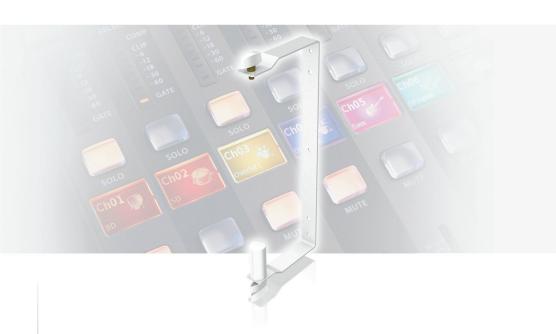

### EUROLIVE WB210-WH

White Wall Mount Bracket for EUROLIVE B210 Series Speakers

- Wall mount bracket for EUROLIVE B210 series speakers
- Heavy-duty steel construction
- Designed for indoor use only
- Exceptionally rugged construction ensures long life
- 3-Year Warranty Program\*
- Conceived and designed by BEHRINGER Germany

Elevate your B210D or B210D-WH with our wall-mount brackets, which are specially designed to secure these outstanding speaker systems to the wall of virtually any indoor environment.

These heavy-duty steel brackets are ideal for installation in theaters, churches, restaurants, etc. A built-in swivel lets you aim the loudspeaker

across a wide 180° axis, so you can put the sound where you want it. As stylish as they are functional, WB210 wall-mount brackets are available in your choice of black (WB210) or white (WB210-WH).