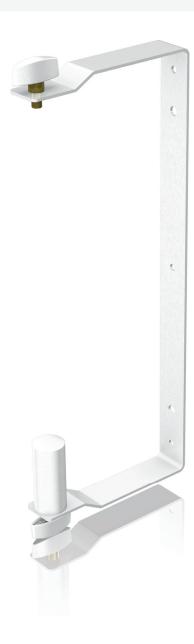

### EUROLIVE WB210-WH

White Wall Mount Bracket for EUROLIVE B210 Series Speakers

- Wall mount bracket for EUROLIVE B210 series speakers
- Heavy-duty steel construction
- Designed for indoor use only
- Exceptionally rugged construction ensures long life
- 3-Year Warranty Program\*
- Conceived and designed by BEHRINGER Germany

Elevate your B210D or B210D-WH with our wall-mount brackets, which are specially designed to secure these outstanding speaker systems to the wall of virtually any indoor environment.

These heavy-duty steel brackets are ideal for installation in theaters, churches, restaurants, etc. A built-in swivel lets you aim the loudspeaker

across a wide 180° axis, so you can put the sound where you want it. As stylish as they are functional, WB210 wall-mount brackets are available in your choice of black (WB210) or white (WB210-WH).