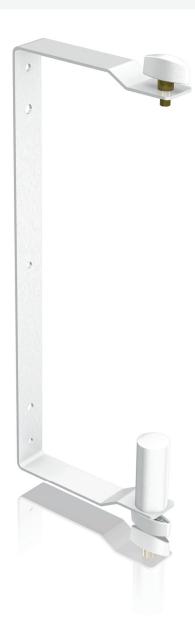

### EUROLIVE WB210-WH

White Wall Mount Bracket for EUROLIVE B210 Series Speakers

- Wall mount bracket for EUROLIVE B210 series speakers
- Heavy-duty steel construction
- Designed for indoor use only
- Exceptionally rugged construction ensures long life
- 3-Year Warranty Program\*
- Conceived and designed by BEHRINGER Germany

Elevate your B210D or B210D-WH with our wall-mount brackets, which are specially designed to secure these outstanding speaker systems to the wall of virtually any indoor environment.

These heavy-duty steel brackets are ideal for installation in theaters, churches, restaurants, etc. A built-in swivel lets you aim the loudspeaker

across a wide 180° axis, so you can put the sound where you want it. As stylish as they are functional, WB210 wall-mount brackets are available in your choice of black (WB210) or white (WB210-WH).