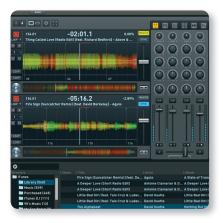

#### Free Deckadance 2 LE DJ Software

To get you up and running right out-of-the-box, we've included a free download voucher for Image-Line's Deckadance 2 LE DJ software, which adds tremendous versatility and seamlessly integrates with a wide range of DAW applications.