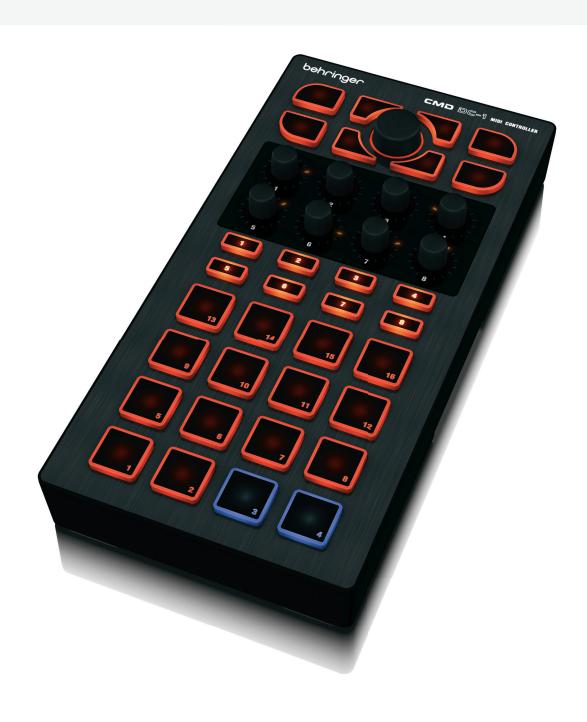

#### **Ready for Your Touch**

Want to incorporate live beat making into your set? Or how about some nice, fat buttons for cue juggles? The DC-1 is your answer. Inspired by a long line of great drum machines, the DC-1 has a layout that's instantly familiar. All 16 of the trigger pads are backlit, allowing them to give you information in addition to sending data to your chosen software. Directly above the trigger pads you'll find an array of 8 encoders and 8 buttons, which are ideal for controlling effects or changing application parameters. And at the top of the DC-1 is a complete navigation section, with 8 backlit buttons and a fat rotary encoder. If you're into production and beat creation, the DC-1 is a very handy tool to have – but it's not a one-trick pony. For some things, only a nice big button with plenty of action and feedback will do. The DC-1 delivers, via its tough 1" square buttons with just the right amount of give. So whether you're drumming samples or cue points, your fingers will thank you.