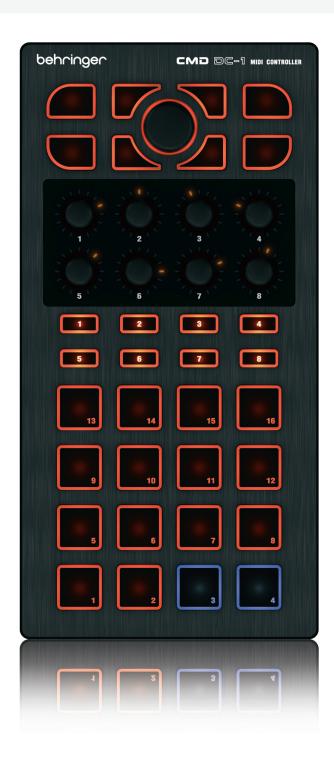

#### **Ready for Your Touch**

Want to incorporate live beat making into your set? Or how about some nice, fat buttons for cue juggles? The DC-1 is your answer. Inspired by a long line of great drum machines, the DC-1 has a layout that's instantly familiar. All 16 of the trigger pads are backlit, allowing them to give you information in addition to sending data to your chosen software. Directly above the trigger pads you'll find an array of 8 encoders and 8 buttons, which are ideal for controlling effects or changing application parameters. And at the top of the DC-1 is a complete navigation section, with 8 backlit buttons and a fat rotary encoder. If you're into production and beat creation, the DC-1 is a very handy tool to have – but it's not a one-trick pony. For some things, only a nice big button with plenty of action and feedback will do. The DC-1 delivers, via its tough 1" square buttons with just the right amount of give. So whether you're drumming samples or cue points, your fingers will thank you.