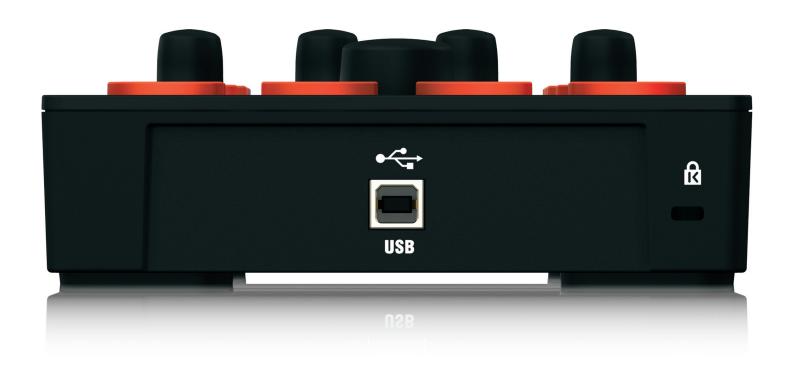

Class-compliant MIDI protocol enables

right out-of-the-box, plug-and-play operation with any MIDI software – no additional drivers required. Big enough to be taken seriously, but small enough to fit easily into a backpack or messenger bag, the CMD DC-1's modular design provides seamless integration with any of our other CMD controllers.