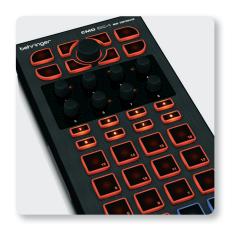

#### **Ready for Your Touch**

Want to incorporate live beat making into your set? Or how about some nice, fat buttons for cue juggles? The DC-1 is your answer. Inspired by a long line of great drum machines, the DC-1 has a layout that's instantly familiar. All 16 of the trigger pads are backlit, allowing them to give you information in addition to sending data to your chosen software. Directly above the trigger pads you'll find an array of 8 encoders and 8 buttons, which are ideal for controlling effects or changing application parameters. And at the top of the DC-1 is a complete navigation section, with 8 backlit buttons and a fat rotary encoder. If you're into production and beat creation, the DC-1 is a very handy tool to have – but it's not a one-trick pony. For some things, only a nice big button with plenty of action and feedback will do. The DC-1 delivers, via its tough 1" square buttons with just the right amount of give. So whether you're drumming samples or cue points, your fingers will thank you.