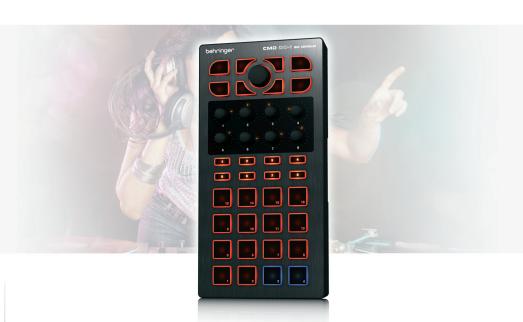

Pad-Based MIDI Module with Effects and Navigation Control

- 16 large backlit pad-style buttons
- Deckadance LE DJ software voucher from Image-Line included
- Compatible with popular DJ software including Native Instruments Traktor\*, Serato Scratch Live\*, Ableton Live\* and any other MIDI-compatible programs
- Complete navigation section with jog wheel for navigating track libraries, scenes, etc.
- Control effects with 8 encoders and 8 buttons - all with MIDI feedback to take your eyes off the computer screen
- USB bus-powered
- Class-compliant MIDI protocol enables plug-and-play with any MIDI software
- Designed to lock together with other BEHRINGER CMD controllers for full expandability
- Slim tabletop design for ultimate portability
- 3-Year Warranty Program\*
- Conceived and designed by BEHRINGER Germany

#### **Ready for Your Touch**

Want to incorporate live beat making into your set? Or how about some nice, fat buttons for cue juggles? The DC-1 is your answer. Inspired by a long line of great drum machines, the DC-1 has a layout that's instantly familiar. All 16 of the trigger pads are backlit, allowing them to give you information in addition to sending data to your chosen software. Directly above the trigger pads you'll find an array of 8 encoders and 8 buttons, which are ideal for controlling effects or changing application parameters. And at the top of the DC-1 is a complete navigation section, with 8 backlit buttons and a fat rotary encoder. If you're into production and beat creation, the DC-1 is a very handy tool to have – but it's not a one-trick pony. For some things, only a nice big button with plenty of action and feedback will do. The DC-1 delivers, via its tough 1" square buttons with just the right amount of give. So whether you're drumming samples or cue points, your fingers will thank you.