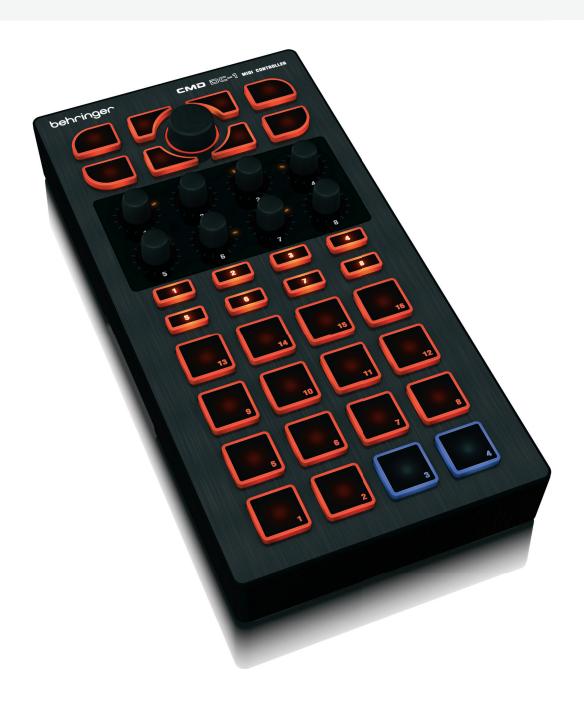

#### **Ready for Your Touch**

Want to incorporate live beat making into your set? Or how about some nice, fat buttons for cue juggles? The DC-1 is your answer. Inspired by a long line of great drum machines, the DC-1 has a layout that's instantly familiar. All 16 of the trigger pads are backlit, allowing them to give you information in addition to sending data to your chosen software. Directly above the trigger pads you'll find an array of 8 encoders and 8 buttons, which are ideal for controlling effects or changing application parameters. And at the top of the DC-1 is a complete navigation section, with 8 backlit buttons and a fat rotary encoder. If you're into production and beat creation, the DC-1 is a very handy tool to have – but it's not a one-trick pony. For some things, only a nice big button with plenty of action and feedback will do. The DC-1 delivers, via its tough 1" square buttons with just the right amount of give. So whether you're drumming samples or cue points, your fingers will thank you.