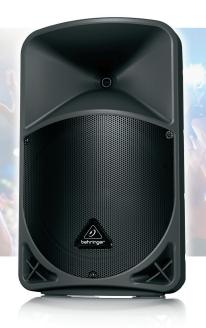

## EUROLIVE B12X

1000 Watt 2 Way 12" Powered Loudspeaker with Digital Mixer, Wireless Option, Remote Control via iOS\* / Android\* Mobile App and Bluetooth Audio Streaming

- High-power 1000-Watt 2-way PA sound reinforcement speaker system for live and playback applications
- Remote control 3-channel digital mixer with gain setting recall
- "Wireless-ready" for high-quality BEHRINGER digital wireless system (not included)
- Comprehensive remote control via iOS\*/ Android\* mobile app available free of charge
- High quality Bluetooth\* stereo audio streaming
- DSP presets for application type and speaker positioning
- KLARK TEKNIK Digital Signal Processing for total system control
- Revolutionary Class-D amplifier technology: enormous power, incredible sonic performance and super-light weight
- Extremely powerful 12" longexcursion driver provides incredibly deep bass and acoustic power
- State-of-the-art 1" phenolic -diaphragm compression driver for exceptional high-frequency reproduction
- Intuitive single rotary control user interface with LCD display for ease of navigation
- Ultra-wide dispersion, large-format exponential horn

The EUROLIVE B12X active loudspeaker is exactly what you've come to expect from BEHRINGER – more power, more features and absolutely more affordable! Our engineers have created a powered loudspeaker that merges 1000-Watt Class-D power amp technology, a 3-channel digital mixer with gain setting recall that is "wireless ready" for our ULM Series digital

microphones (available separately), integrated DSP – and exceptional portability. Then we loaded the B12X with our best 12" long-excursion driver for incredibly deep bass, and a state-of-the-art 1" phenolic-diaphragm compression driver for exceptional high-frequency reproduction. Built-in Bluetooth connectivity allows you to stream music from your smart-phone, tablet or other Bluetooth-equipped device – and you can even control the system via our free iOS\*/Android\* mobile apps. The B12X professional active loudspeaker is destined to become a legend in its own right, alongside the other EUROLIVE models that have made BEHRINGER the world leader in active loudspeakers.

### **Extraordinarily Versatile**

Thanks to its trapezoidal shape, the B12X is suitable for a wide variety of applications, such as mounting on standard speaker poles, vertical placement atop subwoofers, or even laid on the side for use as onstage monitor wedges. The B12X's extraordinary fidelity and frequency response make it a favorite of public speakers, vocalists and instrumentalists alike. Hookup is simple, requiring only a single XLR or ¼" cable from your mixing console and power – and if you're just streaming Bluetooth, it's even easier. Additional active loudspeakers can be chained together via the XLR Link Output jack on the rear panel.