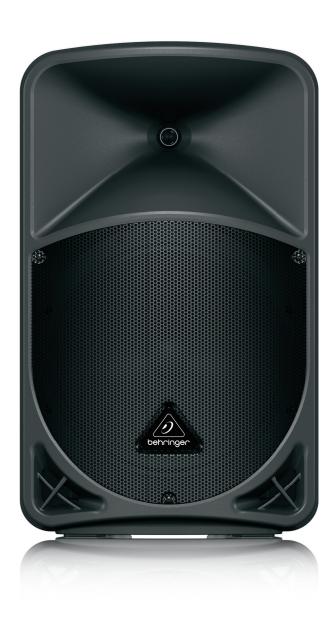

## EUROLIVE B12X

1000 Watt 2 Way 12" Powered Loudspeaker with Digital Mixer, Wireless Option, Remote Control via iOS\* / Android\* Mobile App and Bluetooth Audio Streaming

- High-power 1000-Watt 2-way PA sound reinforcement speaker system for live and playback applications
- Remote control 3-channel digital mixer with gain setting recall
- "Wireless-ready" for high-quality BEHRINGER digital wireless system (not included)
- Comprehensive remote control via iOS\*/ Android\* mobile app available free of charge
- High quality Bluetooth\* stereo audio streaming
- DSP presets for application type and speaker positioning
- KLARK TEKNIK Digital Signal Processing for total system control
- Revolutionary Class-D amplifier technology: enormous power, incredible sonic performance and super-light weight
- Extremely powerful 12" longexcursion driver provides incredibly deep bass and acoustic power
- State-of-the-art 1" phenolic -diaphragm compression driver for exceptional high-frequency reproduction
- Intuitive single rotary control user interface with LCD display for ease of navigation
- Ultra-wide dispersion, large-format exponential horn

The EUROLIVE B12X active loudspeaker is exactly what you've come to expect from BEHRINGER – more power, more features and absolutely more affordable! Our engineers have created a powered loudspeaker that merges 1000-Watt Class-D power amp technology, a 3-channel digital mixer with gain setting recall that is "wireless ready" for our ULM Series digital

microphones (available separately), integrated DSP – and exceptional portability. Then we loaded the B12X with our best 12" long-excursion driver for incredibly deep bass, and a state-of-the-art 1" phenolic-diaphragm compression driver for exceptional high-frequency reproduction. Built-in Bluetooth connectivity allows you to stream music from your smart-phone, tablet or other Bluetooth-equipped device – and you can even control the system via our free iOS\*/Android\* mobile apps. The B12X professional active loudspeaker is destined to become a legend in its own right, alongside the other EUROLIVE models that have made BEHRINGER the world leader in active loudspeakers.