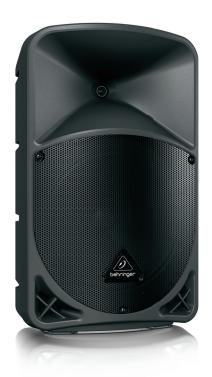

### **Extraordinarily Versatile**

Thanks to its trapezoidal shape, the B12X is suitable for a wide variety of applications, such as mounting on standard speaker poles, vertical placement atop subwoofers, or even laid on the side for use as onstage monitor wedges. The B12X's extraordinary fidelity and frequency response make it a favorite of public speakers, vocalists and instrumentalists alike. Hookup is simple, requiring only a single XLR or ¼" cable from your mixing console and power – and if you're just streaming Bluetooth, it's even easier. Additional active loudspeakers can be chained together via the XLR Link Output jack on the rear panel.