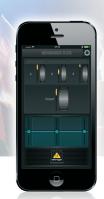

### Built-in Digital Mixer – Comprehensive Remote Control

The B12X features a fully addressable onboard digital mixer with two combo jack/XLR connectors that accept balanced and unbalanced connections for dynamic mics and line-level instruments. The simple and intuitive user interface consists of a single rotary push-encoder with Process, Setup, Exit and Enter function buttons. A beautifully-backlit LCD display controls DSP functions including mixer parameters, 3 band EQ and presets. All settings can be controlled locally, or via the free downloadable iOS\*/ Android\* mobile - and locked down to prevent apps unauthorised access.

### **Big on Bluetooth**

We know your music lives on your phone, computer or tablet, so we've made it easy to access and play through the B12X. With a simple swipe of your finger, you can instantly stream all of your favorite music from any Bluetooth-equipped device, such as your computer, smart phone or tablet. Streaming music via Bluetooth Technology opens up a tremendous amount of available content, such as a virtually limitless array of online radio-channels, multimedia providers and much more. Imagine that you have the whole PA at your fingertips; control the party from the dance floor or the background music comfortably from your chair. Simple, easy and amazing!