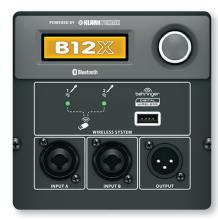

### Built-in Digital Mixer – Comprehensive Remote Control

The B12X features a fully addressable onboard digital mixer with two combo jack/XLR connectors that accept balanced and unbalanced connections for dynamic mics and line-level instruments. The simple and intuitive user interface consists of a single rotary push-encoder with Process, Setup, Exit and Enter function buttons. A beautifully-backlit LCD display controls DSP functions including mixer parameters, 3 band EQ and presets. All settings can be controlled locally, or via the free downloadable iOS\*/ Android\* mobile - and locked down to prevent apps unauthorised access.

### Own the Stage with Digital Wireless

Get wireless-ready with the built-in, dedicated connectivity of our ULTRALINK ULM Series wireless microphone system. Wireless gives you maximum freedom and mobility without the need to run cables. The highest-quality sound is provided thanks to the ULM's digital, license-free 2.4 GHz frequency spectrum.

The ULM wireless system combines professional-quality sound with simple setup and an intuitive interface for legendary audio performance right out of the box. Just plug in the ULM receiver "dongle", and instantly you have an exceptional wireless

mic system. Freeing you from cables is the simply easy way to own the stage.