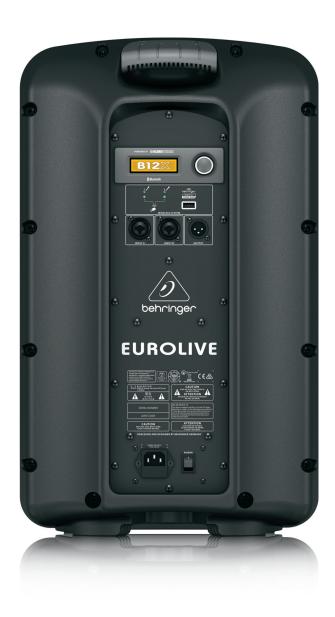

### Built-in Digital Mixer – Comprehensive Remote Control

The B12X features a fully addressable onboard digital mixer with two combo jack/XLR connectors that accept balanced and unbalanced connections for dynamic mics and line-level instruments. The simple and intuitive user interface consists of a single rotary push-encoder with Process, Setup, Exit and Enter function buttons. A beautifully-backlit LCD display controls DSP functions including mixer parameters, 3 band EQ and presets. All settings can be controlled locally, or via the free downloadable iOS\*/ Android\* mobile - and locked down to prevent apps unauthorised access.

### Own the Stage with Digital Wireless

Get wireless-ready with the built-in, dedicated connectivity of our ULTRALINK ULM Series wireless microphone system. Wireless gives you maximum freedom and mobility without the need to run cables. The highest-quality sound is provided thanks to the ULM's digital, license-free 2.4 GHz frequency spectrum.

The ULM wireless system combines professional-quality sound with simple setup and an intuitive interface for legendary audio performance right out of the box. Just plug in the ULM receiver "dongle", and instantly you have an exceptional wireless

### **Extraordinarily Versatile**

Thanks to its trapezoidal shape, the B12X is suitable for a wide variety of applications, such as mounting on standard speaker poles, vertical placement atop subwoofers, or even laid on the side for use as onstage monitor wedges. The B12X's extraordinary fidelity and frequency response make it a favorite of public speakers, vocalists and instrumentalists alike. Hookup is simple, requiring only a single XLR or ¼" cable from your mixing console and power – and if you're just streaming Bluetooth, it's even easier. Additional active loudspeakers can be chained together via the XLR Link Output jack on the rear panel.