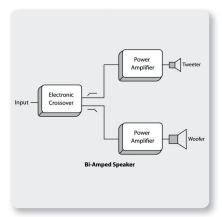

### Bi-Amplification - The Path to Absolute Signal Integrity

With its 1000 ultra-clean Watts of digital output delivered through separately-powered drivers, courtesy of true bi-amping (2 amplifiers per speaker system), the B12X delivers high-resolution sound that really brings out the best in your music. While some of our competitors apply simple passive crossovers, which inaccurately separates the frequency spectrum and degrade driver performance, BEHRINGER has gone the extra mile – driving each woofer and tweeter with a separate amplifier for absolute signal integrity.