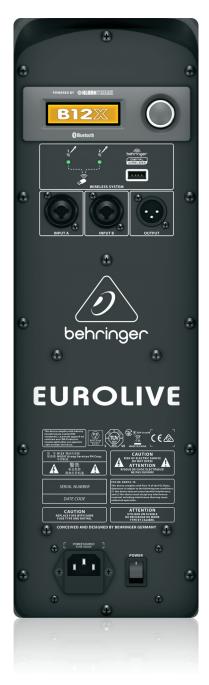

### Built-in Digital Mixer – Comprehensive Remote Control

The B12X features a fully addressable onboard digital mixer with two combo jack/XLR connectors that accept balanced and unbalanced connections for dynamic mics and line-level instruments. The simple and intuitive user interface consists of a single rotary push-encoder with Process, Setup, Exit and Enter function buttons. A beautifully-backlit LCD display controls DSP functions including mixer parameters, 3 band EQ and presets. All settings can be controlled locally, or via the free downloadable iOS\*/ Android\* mobile - and locked down to prevent apps unauthorised access.

### Own the Stage with Digital Wireless

Get wireless-ready with the built-in, dedicated connectivity of our ULTRALINK ULM Series wireless microphone system. Wireless gives you maximum freedom and mobility without the need to run cables. The highest-quality sound is provided thanks to the ULM's digital, license-free 2.4 GHz frequency spectrum.

The ULM wireless system combines professional-quality sound with simple setup and an intuitive interface for legendary audio performance right out of the box. Just plug in the ULM receiver "dongle", and instantly you have an exceptional wireless

### **Extraordinarily Versatile**

Thanks to its trapezoidal shape, the B12X is suitable for a wide variety of applications, such as mounting on standard speaker poles, vertical placement atop subwoofers, or even laid on the side for use as onstage monitor wedges. The B12X's extraordinary fidelity and frequency response make it a favorite of public speakers, vocalists and instrumentalists alike. Hookup is simple, requiring only a single XLR or ¼" cable from your mixing console and power – and if you're just streaming Bluetooth, it's even easier. Additional active loudspeakers can be chained together via the XLR Link Output jack on the rear panel.